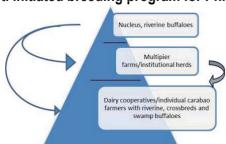

### 水牛發展計畫

- - 河川型水牛 沼澤型水牛
- 雜交(級進育種)

人工授精

- ●乳品集散-收乳、加工、幫助行銷

增加收入/活化

目標

(改良生產力)

3. 研究4發展主題是GIP、生產體系、

### 菲律賓水牛育種計畫

Govt. initiated breeding program for Philippine dairy buffaloes

Bull loan

- 純種性狀測定與選育
- ●精子庫/冷凍精液保存
- ●人工授精計畫/公牛貸款計畫
- 乳用雜交牛生產與持續回交
- ●水牛為主的企業發展