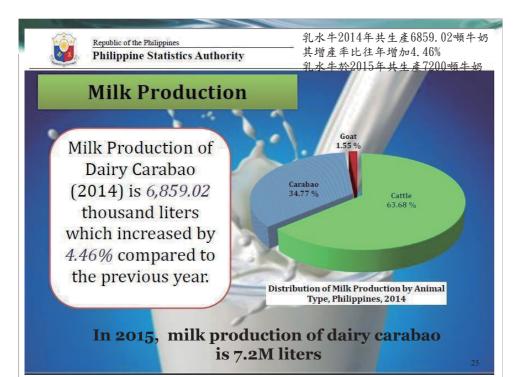

### 菲律賓水牛產業簡介

- 水牛在養量:2.87(百萬 頭)(2015)
- 水牛肉產量:14,3000噸 價值10.74(十億披索)2014
- 乳產量:6.6(百萬升)(2014)、7.2(百萬升)(2015)
- 役用力貢獻:2.4(百萬頭)或74%水牛在養量

3

- 菲律賓水牛中心國家總部與菲律賓農業部水牛基因庫引領 水牛計畫
- 是領導機購引導水牛研究與發展,家畜生物科技研究
- 目標是較好的營養,收入較多,改善鄉村農家整體福利, 經由保種,繁殖及提升水牛成為供應乳與肉重要來源之一, 同時提供役用力與皮革