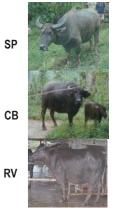

## 水牛品種-1

- 1. 沼澤型水牛-役用 例如
- 菲律賓水牛
- 每日生產1-2公升乳
- 一般是役用
- ●褐色毛
- 角呈半圓型
- 胸口有白色带狀毛色

- ●印度摩拉水牛
- 保加利亞摩拉水牛
- ●巴西摩拉水牛
- 義大利地中海水牛
- ◆每日可生產6-8公升乳、泌乳 期300天、乳脂7-8%
- ◆鳥黑毛色
- ◆角呈彎曲

11

### 3. 雜交品種

- ◆摩拉與菲律賓水牛雜交後代
- ◆母雜交水牛生產牛乳、公雜 交水牛役用與肉用
- ◆一般而言膚色為黑色
- 體型比菲律賓水牛大
- ◆每日可生產4-6公升乳汁

Suffalo Semen for Global Marketing