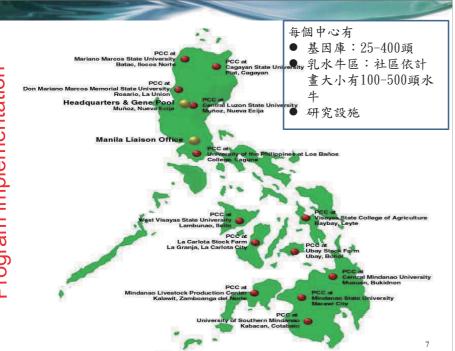

## 乳牛產業發展里程碑

| YEAR      | MILESTONES                                                                         |
|-----------|------------------------------------------------------------------------------------|
| 1992-1993 | 7307法令創造菲律賓水牛中心,建立水牛發展計畫<br>3要素<br>✓遺傳改良計畫<br>✓菲律賓水牛為主的企業發展<br>✓研究與發展<br>□新增6個運作中心 |
| 1994      | 增加7個運作中心總計13個中心                                                                    |
| 1995      | ✓ 建立基因庫設備與總部佔於地40公頃in<br>Munoz, Nueva Eci ja<br>✓ 459頭保加利亞摩拉水牛到Luzon(51公、408母)     |

# Milestones of Dairy Buffalo Development in the Philippines

| YEAR | MILESTONES                                                                      |
|------|---------------------------------------------------------------------------------|
| 1999 | ✓ 宣告Nueva Eci ja 省為乳水牛企業國家重點區<br>✓ 地區重點區(RIZ) 也建立 13 個中心來示範乳<br>水牛產業            |
| 2000 | <ul><li>✓日本與菲律賓簽署「水牛與肉牛改良計畫」改良</li><li>乳用水牛</li><li>✓革新菲律賓水牛中心研究與訓練設備</li></ul> |
| 2001 | 水牛繁殖生物科技衛星實驗室在印度建立,生產體<br>外胚再移置於菲律賓水牛                                           |

# Milestones of Dairy Buffalo Development in the Philippines

| YEAR | MILESTONES                                                                             |
|------|----------------------------------------------------------------------------------------|
| 1996 | 403頭保加利亞摩拉水牛到Mindanao(49公、354<br>母)                                                    |
| 1997 | 第一個25頭乳牛模組給予Luzon開始啟動乳牛企業<br>發展計畫                                                      |
| 1998 | ✓1078頭保加利亞摩拉水牛到Mindanao(76公、1003母)<br>✓重新起動乳牛企業發展計畫重視機構級進與企業<br>發展<br>✓水牛屠宰被禁止為提升水牛肉品質 |

Milestones of Dairy Buffalo Development in the Philippines

| YEAR      | MILESTONES                                                                        |
|-----------|-----------------------------------------------------------------------------------|
| 2002      | ✓ 菲律賓水牛研究與訓練場所正式開幕<br>✓ 在Nueva Ecija 省建立聯邦乳業合作社以合<br>作方式收集乳源與銷售                   |
| 2003-2005 | <ul><li>✓強化夥伴合作與乳業發展基金會及其他地區性協會合作</li><li>✓大量完成人工授精與公牛貸款及CBED計畫去擴張乳水牛企業</li></ul> |

# Milestones of Dairy Buffalo Development in the Philippines

| I I  |                                                                           |
|------|---------------------------------------------------------------------------|
| YEAR | MILESTONES                                                                |
| 2006 | ✓ 國家級計畫訓練2000名人工授精技術員加速<br>擴張乳水牛群<br>✓ 增加繁殖與生物科技研究與研發成果升級菲<br>律賓水牛供應乳與肉潛能 |
| 2007 | 與KOICA技術合作,並經由家畜遺傳學、乳牛營養、動物育種、資料分析等被確定的基因改良系統,增加家畜產業效率                    |
|      | 21                                                                        |

# Milestones of Dairy Buffalo Development in the Philippines

| YEAR      | MILESTONES                                                                 |
|-----------|----------------------------------------------------------------------------|
| 2011-2012 | ✓菲律賓水牛中心宣布牛乳加工中心及銷路可服務如同證明乳牛企業是可實現的<br>✓改良及運作國家級公牛牧場、精液實驗室及精子庫             |
| 2013      | ✓1203頭義大利地中海水牛到Luzon(22公、1181母)<br>推抬乳業發展<br>✓建立3個人工授精公牛場及精液實驗室            |
| 2014      | ✓1150頭義大利地中海水牛到Luzon(5公、1145母)<br>增加乳業發展<br>✓引入義大利地中海水牛至合作社及綜合牧場推抬<br>乳業發展 |

# Milestones of Dairy Buffalo Development in the Philippines

| 1 milphiles |                                                                                                          |
|-------------|----------------------------------------------------------------------------------------------------------|
| YEAR        | MILESTONES                                                                                               |
| 2008        | ✓ 菲律賓水牛中心在家畜生物科技居領導地位加速<br>反芻獸基因改良而使用繁殖基因遺傳標識<br>✓ PL480 經費用來確保強化家畜生物科技中心為了<br>種種研究發展                    |
| 2009        | 2000頭來自巴西摩拉水牛到達Luzon加速乳業發展                                                                               |
| 2010        | ✓啟動PCC-KOICA計畫增加菲律賓家畜產業表現,<br>目標增加優質牛繁殖、改良國家級公牛牧場、精<br>液實驗室及精子庫<br>✓啟動Japan's KR2 program 加速鄉村水牛企業<br>發展 |

# Milestones of Dairy Buffalo Development in the Philippines

| YEAR | MILESTONES                                                                                                                       |
|------|----------------------------------------------------------------------------------------------------------------------------------|
| 2015 | ✓引入義大利地中海水牛至合作社及綜合牧場於<br>Luzon, Visayas and Mindanao 3個地方<br>✓建立牛奶加工設施與牛奶銷售通路                                                    |
| 2016 | ✓開始 PCAARRD 計畫 "經由科學與技術研發增加水牛乳產量2016-2018,增加乳量達2百萬公升在Nueva Ecija.<br>✓建立公牛性狀檢定場於 Luzon<br>✓改善基因訴庫設備菲律賓水牛中心<br>✓建立水牛保種區於Calayan 島 |
|      | 24                                                                                                                               |