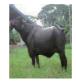

## 水牛品種-1

- 1. 沼澤型水牛-役用 例如
- 菲律賓水牛
- 每日生產1-2公升乳
- 一般是役用
- ●褐色毛
- 角呈半圓型
- 胸口有白色带狀毛色

- ●印度摩拉水牛
- 保加利亞摩拉水牛
- ●巴西摩拉水牛
- 義大利地中海水牛
- ◆每日可生產6-8公升乳、泌乳 期300天、乳脂7-8%
- ◆鳥黑毛色
- ◆角呈彎曲

11