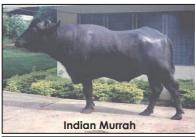

## 水牛品種-1

- 1. 沼澤型水牛-役用 例如
- 菲律賓水牛
- 每日生產1-2公升乳
- 一般是役用
- ●褐色毛
- 角呈半圓型
- 胸口有白色带狀毛色

- ●印度摩拉水牛
- 保加利亞摩拉水牛
- ●巴西摩拉水牛
- 義大利地中海水牛
- ◆每日可生產6-8公升乳、泌乳 期300天、乳脂7-8%
- ◆鳥黑毛色
- ◆角呈彎曲

11