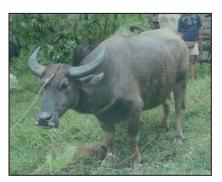

## 水牛品種-1

- 1. 沼澤型水牛-役用 例如
- 菲律賓水牛
- 每日生產1-2公升乳
- 一般是役用
- ●褐色毛
- 角呈半圓型
- 胸口有白色带狀毛色

- ●印度摩拉水牛
- 保加利亞摩拉水牛
- ●巴西摩拉水牛
- 義大利地中海水牛
- ◆每日可生產6-8公升乳、泌乳 期300天、乳脂7-8%
- ◆鳥黑毛色
- ◆角呈彎曲

11