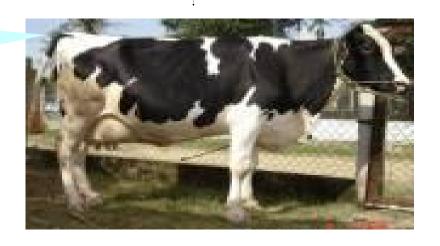

## **CROSS-BREED FORMULAS (cont)**

**Step 2.2: Make Dairy cattle cross-breed by Artificial Insemination** 

# <u>Sires</u> **Dams HF (Holstein Friesian)** Red Sind Crossbreed F1: 50% HF **HF** MY: 2600kg/ per lactation **HF** F2: 75% HF MY: 3200 kg/per lactation

F3: 87.5% HF MY: 3800 kg/ per lactation