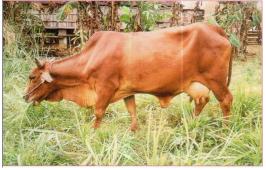

## **CROSS-BREED FORMULAS ON IMPROVEMENT CATTLE BREEDS**

Step 1: Make Zebu Cross-breed cow by Artificial Inseminatic

Natural Mating

Viet Nam Yellow cow

**Red Sind bull** 

**Red Sind Cross-breed cow** 

- Mature BW: male 320-440 kg; cow 230- 275 kg