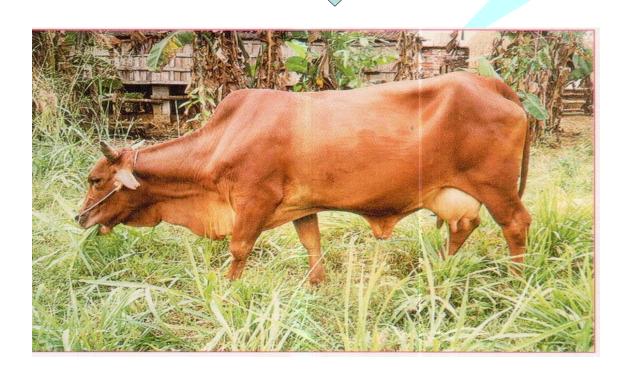

## **CROSS-BREED FORMULAS ON IMPROVEMENT CATTLE BREEDS**

Step 1: Make Zebu Cross-breed cow by Artificial Inseminatic

Natural Mating

Viet Nam Yellow cow

**Red Sind bull** 

**Red Sind Cross-breed cow** 

- Mature BW: male 320-440 kg; cow 230- 275 kg