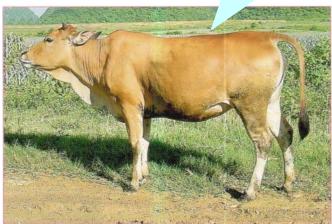

## **CROSS-BREED FORMULAS ON IMPROVEMENT CATTLE BREEDS**

Step 1: Make Zebu Cross-breed cow by Artificial Inseminatic

Natural Mating

Viet Nam Yellow cow

**Red Sind bull** 

**Red Sind Cross-breed cow** 

- Mature BW: male 320-440 kg; cow 230- 275 kg