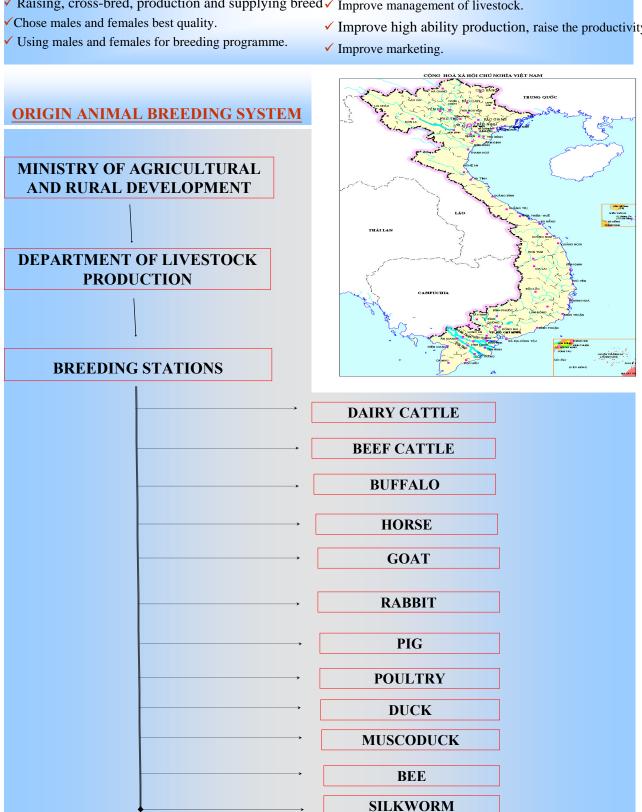

#### MINISTRY OF AGRICULTURAL AND RURAL DEVELOPMENT DEPARTMENT OF LIVESTOCK PRODUCTION

## ORIGIN ANIMAL BREEDING SYSTEM IN VIET NAM

Dr. Pham Viet Lien (Expert of Department of Livestock Production, Vice Director of Animal and Feed Livestock Testing Center)

#### **OBJECT OF ORIGIN ANIMAL BREEDING PROGRAM**

- ✓ Raising, cross-bred, production and supplying breed ✓ Improve management of livestock.
  - ✓ Improve high ability production, raise the productivity.