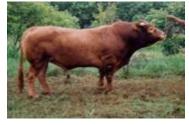

## **CROSS-BREED FORMULAS (cont)**

Step 2.1: Make beef cattle cross-breed by Artificial Insemination

**Crimousine bull** 

**Limousine bull** 

**Red Sind Cross-breed** 

**Brahman bull** 

- Brah Cross-breed cattle for fatting: BW of bull: 450-600kg;cow: 300-350kg
- Carcass rate: 52-55%; Meat rate: 42-45%