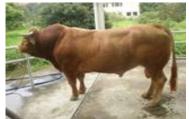

## **CROSS-BREED FORMULAS (cont)**

Step 2.1: Make beef cattle cross-breed by Artificial Insemination

**Crimousine bull** 

**Limousine bull** 

**Red Sind Cross-breed** 

**Brahman bull** 

- Brah Cross-breed cattle for fatting: BW of bull: 450-600kg;cow: 300-350kg
- Carcass rate: 52-55%; Meat rate: 42-45%