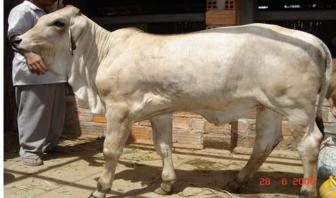

## **CROSS-BREED FORMULAS (cont)**

Step 2.1: Make beef cattle cross-breed by Artificial Insemination

**Crimousine bull** 

**Limousine bull** 

**Red Sind Cross-breed** 

**Brahman bull** 

- Brah Cross-breed cattle for fatting: BW of bull: 450-600kg;cow: 300-350kg
- Carcass rate: 52-55%; Meat rate: 42-45%