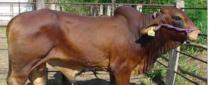

## **CROSS-BREED FORMULAS (cont)**

Step 2.1: Make beef cattle cross-breed by Artificial Insemination

**Crimousine bull** 

**Limousine bull** 

**Red Sind Cross-breed** 

**Brahman bull** 

- Brah Cross-breed cattle for fatting: BW of bull: 450-600kg;cow: 300-350kg
- Carcass rate: 52-55%; Meat rate: 42-45%