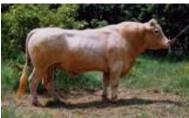

## **CROSS-BREED FORMULAS (cont)**

Step 2.1: Make beef cattle cross-breed by Artificial Insemination

**Crimousine bull** 

**Limousine bull** 

**Red Sind Cross-breed** 

**Brahman bull** 

- Brah Cross-breed cattle for fatting: BW of bull: 450-600kg;cow: 300-350kg
- Carcass rate: 52-55%; Meat rate: 42-45%