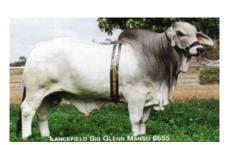

## **CROSS-BREED FORMULAS (cont)**

Step 2.1: Make beef cattle cross-breed by Artificial Insemination

**Crimousine bull** 

**Limousine bull** 

**Red Sind Cross-breed** 

**Brahman bull** 

- Brah Cross-breed cattle for fatting: BW of bull: 450-600kg;cow: 300-350kg
- Carcass rate: 52-55%; Meat rate: 42-45%