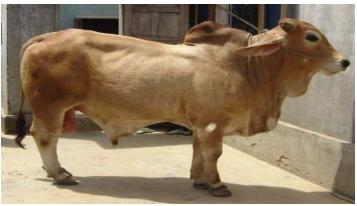

## **CROSS-BREED FORMULAS ON IMPROVEMENT CATTLE BREEDS**

Step 1: Make Zebu Cross-breed cow by Artificial Inseminatic

Natural Mating

Viet Nam Yellow cow

**Red Sind bull** 

**Red Sind Cross-breed cow** 

- Mature BW: male 320-440 kg; cow 230- 275 kg