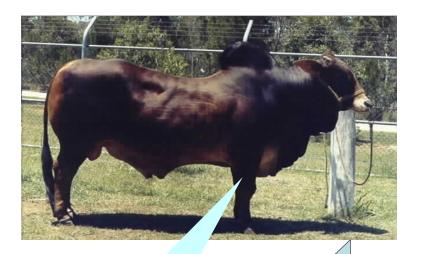

## **CROSS-BREED FORMULAS (cont)**

Step 2.1: Make beef cattle cross-breed by Artificial Insemination

**Crimousine bull** 

**Limousine bull** 

**Red Sind Cross-breed** 

**Brahman bull** 

- Brah Cross-breed cattle for fatting: BW of bull: 450-600kg;cow: 300-350kg
- Carcass rate: 52-55%; Meat rate: 42-45%