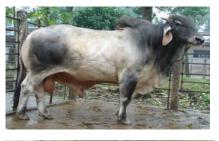

## **CROSS-BREED FORMULAS ON IMPROVEMENT CATTLE BREEDS**

Step 1: Make Zebu Cross-breed cow by Artificial Inseminatic

Natural Mating

Viet Nam Yellow cow

**Red Sind bull** 

**Red Sind Cross-breed cow** 

- Mature BW: male 320-440 kg; cow 230- 275 kg