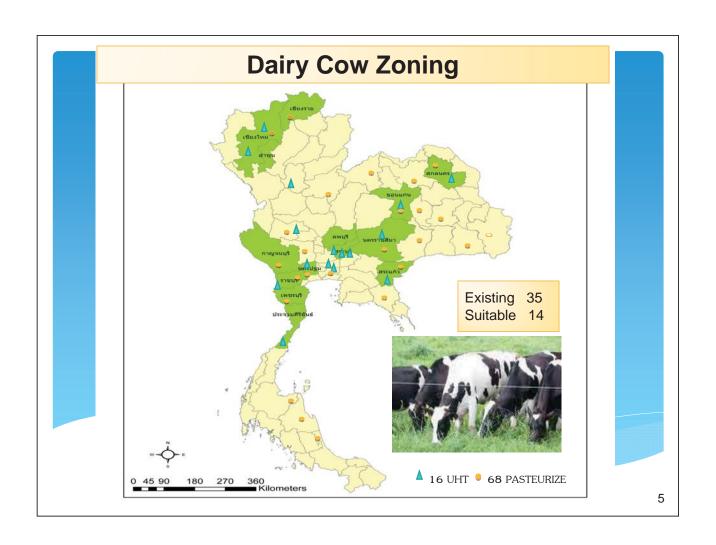

3

| Milk Production |        |                | Dairy Farm |         |         |         |                                            |                                  |
|-----------------|--------|----------------|------------|---------|---------|---------|--------------------------------------------|----------------------------------|
| Year            | Farmer | Milking<br>Cow | Dry<br>Cow | Heifer  | Baby    | Total   | Average<br>Raw Milk<br>(1,000<br>ton/year) | Average<br>Raw Milk<br>(ton/day) |
| 2008            | 19,863 | 216,303        | 60,626     | 96,660  | 135,242 | 508,831 | 857,219.66                                 | 2,348.55                         |
| 2009            | 19,452 | 218,940        | 59,665     | 99,833  | 129,903 | 508,342 | 882,931.35                                 | 2,418.99                         |
| 2010            | 20,105 | 229,197        | 65,096     | 114,771 | 124,425 | 533,489 | 948,507.25                                 | 2,598.65                         |
| 2011            | 21,446 | 244,854        | 71,869     | 116,816 | 131,868 | 565,408 | 1,022,865.05                               | 2,802.37                         |
| 2012            | 20,815 | 255,011        | 70,153     | 121,106 | 134,604 | 580,874 | 1,118,746.17                               | 3,065.06                         |