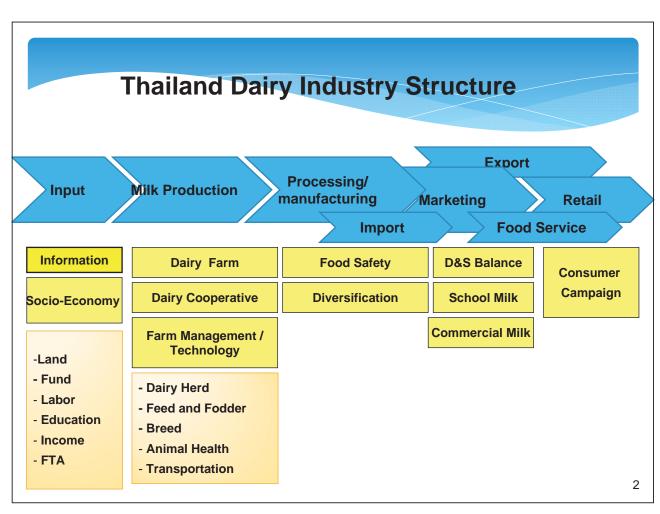

**Input** 

### **Implementation**

- 1. Increasing dairy milk consumption
- 2. Enhancement fresh milk product for health food and quality food
- 3. Decreasing dairy farm production cost and dairy milk processing cost
- 4. Balancing of demand and supply of raw milk
- 5. Dairy products exported promotion
- 6. Enhancement of technical cooperation program
- 7. Research and Development on dairy industry
- 8. Enhancement and capacity building for farmers and farmer's organization