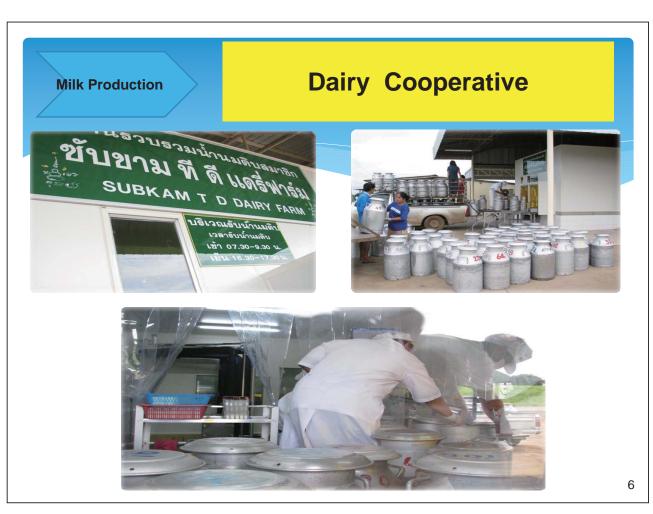

,626     | 96,660  | 135,242 | 508,831 | 857,219.66                                 | 2,348.55                         |
| 2009            | 19,452 | 218,940        | 59,665     | 99,833  | 129,903 | 508,342 | 882,931.35                                 | 2,418.99                         |
| 2010            | 20,105 | 229,197        | 65,096     | 114,771 | 124,425 | 533,489 | 948,507.25                                 | 2,598.65                         |
| 2011            | 21,446 | 244,854        | 71,869     | 116,816 | 131,868 | 565,408 | 1,022,865.05                               | 2,802.37                         |
| 2012            | 20,815 | 255,011        | 70,153     | 121,106 | 134,604 | 580,874 | 1,118,746.17                               | 3,065.06                         |





# Raw Milk Price

14.30 TWD/kg

16.10 TWD/kg

17.33 TWD/kg

17.21 TWD/kg

18.40 TWD/kg

**Farm Gate Price** 



13.94/15.33/16.17 TWD/kg

16.17/20.07 TWD/kg

20.07/18.40 TWD/kg

18.40/19.00 TWD/kg

19.00/20.07 TWD/kg

Factory Gate Price

Cooperative 1.38-1.47 TWD/kg



1 Baht = 1.115 TWD

7

#### Milk Production

## **Dairy Farm Management**



8