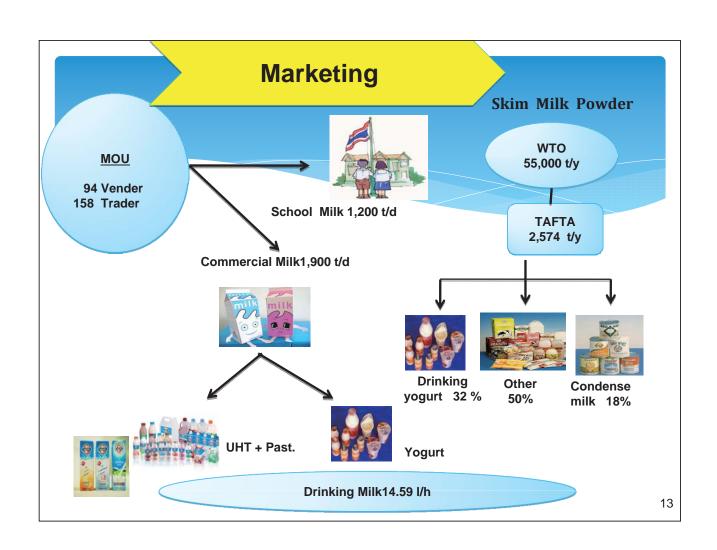

# Raw Milk Price

14.30 TWD/kg

16.10 TWD/kg

17.33 TWD/kg

17.21 TWD/kg

18.40 TWD/kg

**Farm Gate Price** 

13.94/15.33/16.17 TWD/kg

16.17/20.07 TWD/kg

20.07/18.40 TWD/kg

18.40/19.00 TWD/kg

19.00/20.07 TWD/kg

Factory Gate Price

Cooperative 1.38-1.47 TWD/kg

1 Baht = 1.115 TWD

7