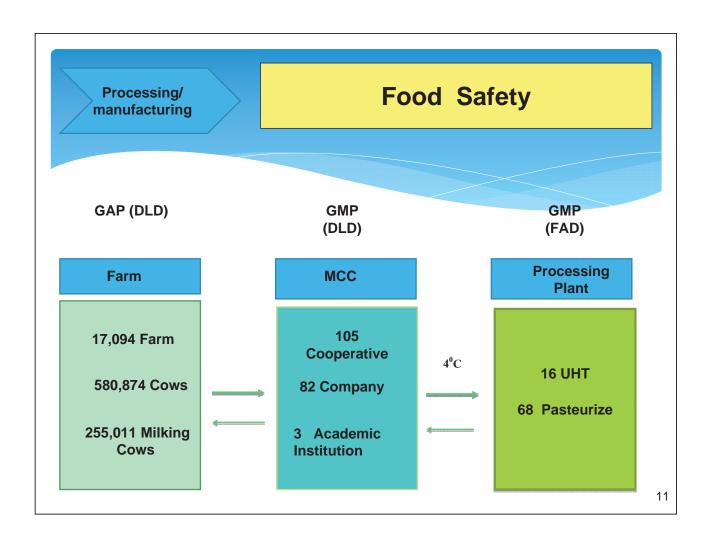

3

| Milk Production |        |                | Dairy Farm |         |         |         |                                            |                                  |
|-----------------|--------|----------------|------------|---------|---------|---------|--------------------------------------------|----------------------------------|
| Year            | Farmer | Milking<br>Cow | Dry<br>Cow | Heifer  | Baby    | Total   | Average<br>Raw Milk<br>(1,000<br>ton/year) | Average<br>Raw Milk<br>(ton/day) |
| 2008            | 19,863 | 216,303        | 60,626     | 96,660  | 135,242 | 508,831 | 857,219.66                                 | 2,348.55                         |
| 2009            | 19,452 | 218,940        | 59,665     | 99,833  | 129,903 | 508,342 | 882,931.35                                 | 2,418.99                         |
| 2010            | 20,105 | 229,197        | 65,096     | 114,771 | 124,425 | 533,489 | 948,507.25                                 | 2,598.65                         |
| 2011            | 21,446 | 244,854        | 71,869     | 116,816 | 131,868 | 565,408 | 1,022,865.05                               | 2,802.37                         |
| 2012            | 20,815 | 255,011        | 70,153     | 121,106 | 134,604 | 580,874 | 1,118,746.17                               | 3,065.06                         |