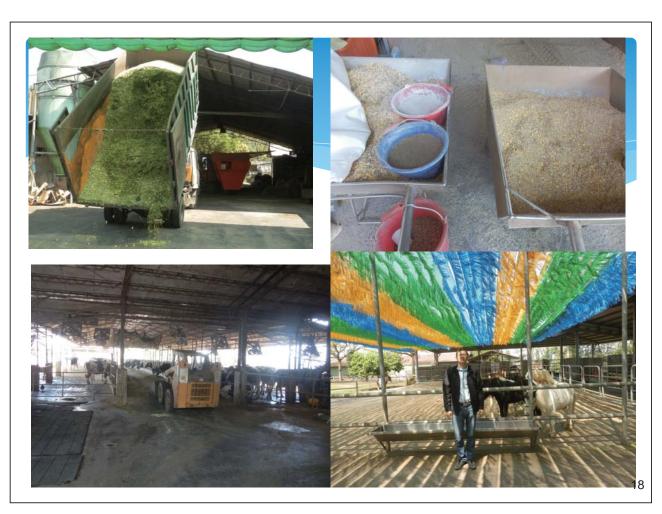

33,489 | 948,507.25                                 | 2,598.65                         |
| 2011            | 21,446 | 244,854        | 71,869     | 116,816 | 131,868 | 565,408 | 1,022,865.05                               | 2,802.37                         |
| 2012            | 20,815 | 255,011        | 70,153     | 121,106 | 134,604 | 580,874 | 1,118,746.17                               | 3,065.06                         |





# Raw Milk Price

14.30 TWD/kg

16.10 TWD/kg

17.33 TWD/kg

17.21 TWD/kg

18.40 TWD/kg

**Farm Gate Price** 



13.94/15.33/16.17 TWD/kg

16.17/20.07 TWD/kg

20.07/18.40 TWD/kg

18.40/19.00 TWD/kg

19.00/20.07 TWD/kg

Factory Gate Price

Cooperative 1.38-1.47 TWD/kg



1 Baht = 1.115 TWD

7

#### Milk Production

## **Dairy Farm Management**



8