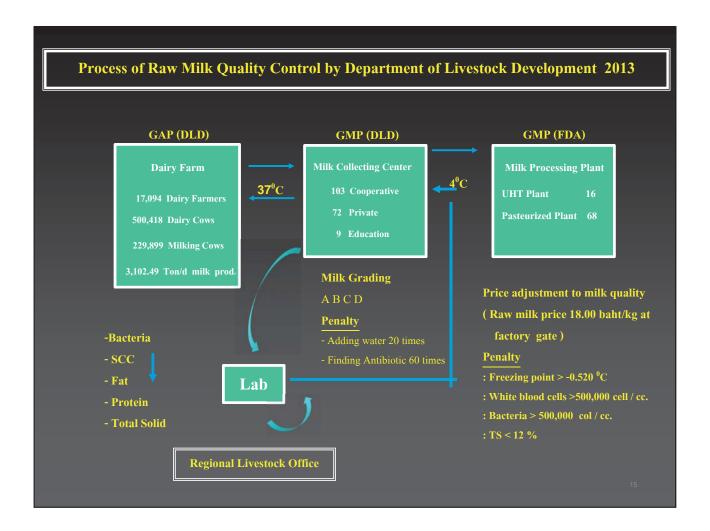

### 4. Quality milk control

#### **Technology need**

- Cooling chain
- Cooling tank in farm
- Decrees milking time
- Establish standard milk quality
- Good Agriculture Practices Farms
- Good Manufactories Practice -MCC

12