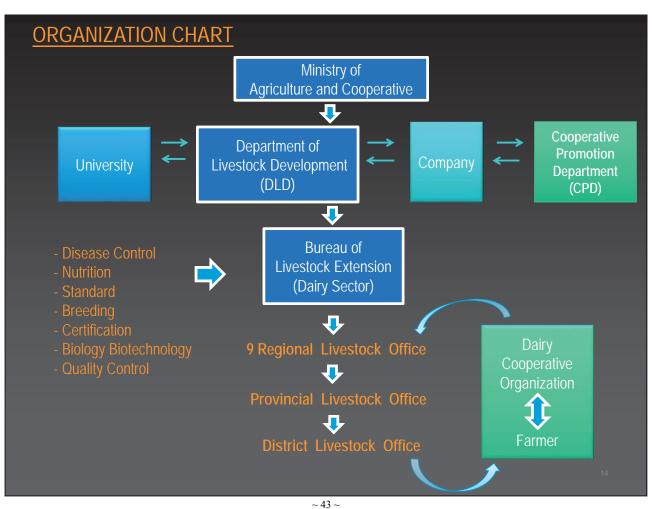

eplacement Farm Calf replacement Farm

cows Tropical HF

Use upgrading native cows

- Produced crossbreed Tropical HF contain 82.5-93.75 % HF
- Use AI 100 %

#### 2. Feed management

### **Technology need**



Soybean meal + Waste beer + Cassava



- Lack of pasture In dry season
- Raw material feed from nearby factories such as: pineapple shell, corn stem, cassava shell and palm cake
- few Silage







#### 3. Health and hygiene management



- poor reproductive performance
- health problems

#### **Technology need**



- Record herd analysis
- DHI program

11

### 4. Quality milk control



#### **Technology need**

- Cooling chain
- Cooling tank in farm
- Decrees milking time
- Establish standard milk quality
- Good Agriculture Practices Farms
- Good Manufactories Practice -MCC

12







## 5.Farm management / Production cost



- Add knowledge in farm by Advisor from University
- Lack of Labour

#### **Technology need**



- IT Program/RFID Tags
- Equipment/machine
- Dairyman Job certificate

16

## 6.Marketing/Sustainable



- between MCC & enterprises

**Technology need** 



- Extension high quality milk from factory
- Young dairy farmer idol



## Thank you for your attention