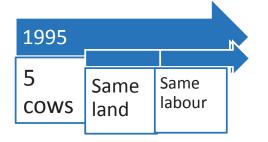

### Introduction

1995 :Government started to promote 2013 : 229,899 milking cows dairy raising in rural area 500,418 dairy cattle

to add income in agriculture farms 3,102.49 tons/day

4