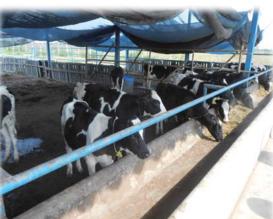

#### 1. Reproductive Herd

#### **Technology need**

Heifers replacement Farm Calf replacement Farm

cows Tropical HF

Use upgrading native cows

- Produced crossbreed Tropical HF contain 82.5-93.75 % HF
- Use AI 100 %