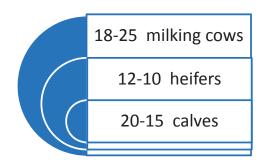

#### 1. Reproductive Herd

#### **Technology need**

Heifers replacement Farm Calf replacement Farm

cows Tropical HF

Use upgrading native cows

- Produced crossbreed Tropical HF contain 82.5-93.75 % HF
- Use AI 100 %