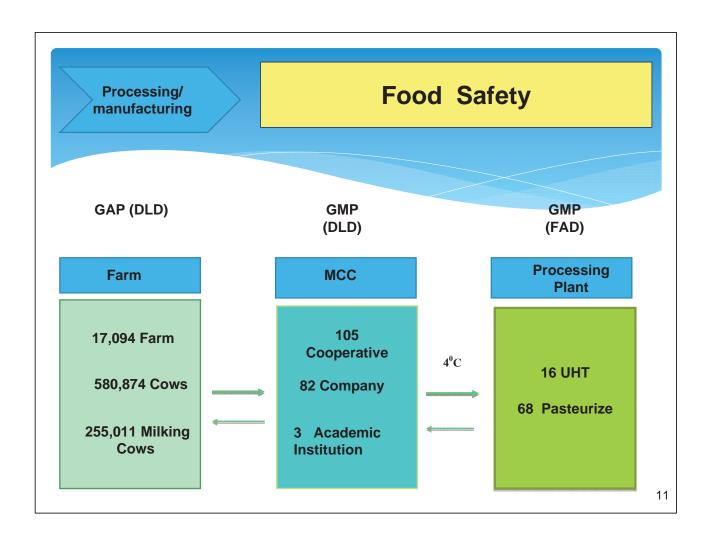

3

| Milk Production |        |                | Dairy Farm |         |         |         |                                            |                                  |
|-----------------|--------|----------------|------------|---------|---------|---------|--------------------------------------------|----------------------------------|
| Year            | Farmer | Milking<br>Cow | Dry<br>Cow | Heifer  | Baby    | Total   | Average<br>Raw Milk<br>(1,000<br>ton/year) | Average<br>Raw Milk<br>(ton/day) |
| 2008            | 19,863 | 216,303        | 60,626     | 96,660  | 135,242 | 508,831 | 857,219.66                                 | 2,348.55                         |
| 2009            | 19,452 | 218,940        | 59,665     | 99,833  | 129,903 | 508,342 | 882,931.35                                 | 2,418.99                         |
| 2010            | 20,105 | 229,197        | 65,096     | 114,771 | 124,425 | 533,489 | 948,507.25                                 | 2,598.65                         |
| 2011            | 21,446 | 244,854        | 71,869     | 116,816 | 131,868 | 565,408 | 1,022,865.05                               | 2,802.37                         |
| 2012            | 20,815 | 255,011        | 70,153     | 121,106 | 134,604 | 580,874 | 1,118,746.17                               | 3,065.06                         |