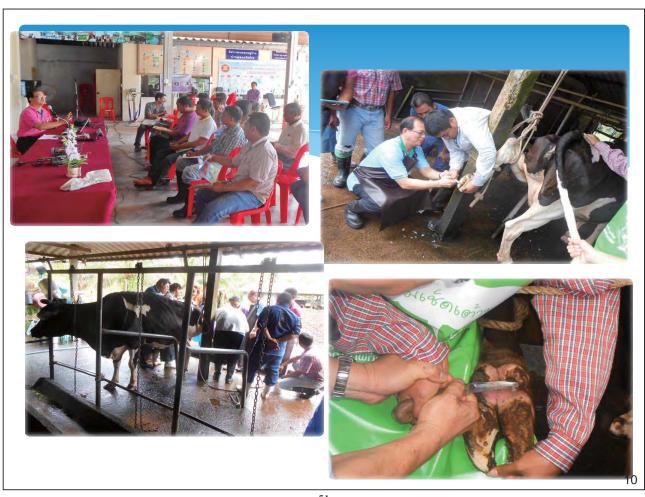

771 | 124,425 | 533,489 | 948,507.25                                 | 2,598.65                         |
| 2011            | 21,446 | 244,854        | 71,869     | 116,816 | 131,868 | 565,408 | 1,022,865.05                               | 2,802.37                         |
| 2012            | 20,815 | 255,011        | 70,153     | 121,106 | 134,604 | 580,874 | 1,118,746.17                               | 3,065.06                         |





# Raw Milk Price

14.30 TWD/kg

16.10 TWD/kg

17.33 TWD/kg

17.21 TWD/kg

18.40 TWD/kg

**Farm Gate Price** 



13.94/15.33/16.17 TWD/kg

16.17/20.07 TWD/kg

20.07/18.40 TWD/kg

18.40/19.00 TWD/kg

19.00/20.07 TWD/kg

Factory Gate Price

Cooperative

1.38-1.47 TWD/kg



1 Baht = 1.115 TWD

7

### Milk Production

# **Dairy Farm Management**



8

















#