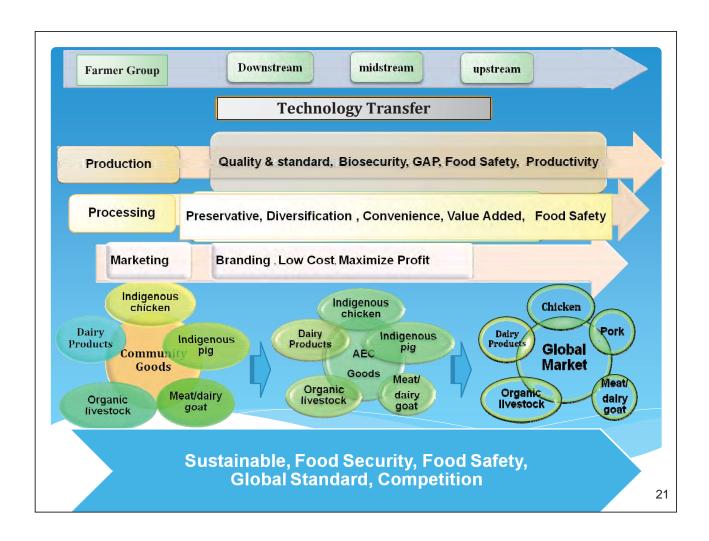

## **Implementation**

- 1. Increasing dairy milk consumption
- 2. Enhancement fresh milk product for health food and quality food
- 3. Decreasing dairy farm production cost and dairy milk processing cost
- 4. Balancing of demand and supply of raw milk
- 5. Dairy products exported promotion
- 6. Enhancement of technical cooperation program
- 7. Research and Development on dairy industry
- 8. Enhancement and capacity building for farmers and farmer's organization