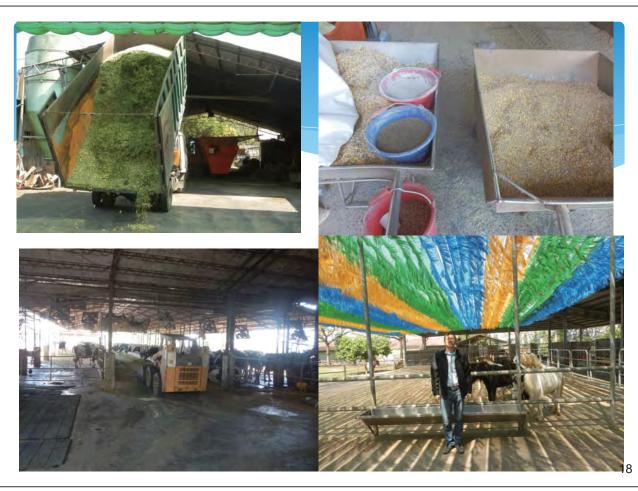

3,489 | 948,507.25                                 | 2,598.65                         |
| 2011            | 21,446 | 244,854        | 71,869     | 116,816 | 131,868 | 565,408 | 1,022,865.05                               | 2,802.37                         |
| 2012            | 20,815 | 255,011        | 70,153     | 121,106 | 134,604 | 580,874 | 1,118,746.17                               | 3,065.06                         |





# Raw Milk Price

14.30 TWD/kg

16.10 TWD/kg

17.33 TWD/kg

17.21 TWD/kg

18.40 TWD/kg

**Farm Gate Price** 



13.94/15.33/16.17 TWD/kg

16.17/20.07 TWD/kg

20.07/18.40 TWD/kg

18.40/19.00 TWD/kg

19.00/20.07 TWD/kg

Factory Gate Price

Cooperative

1.38-1.47 TWD/kg



1 Baht = 1.115 TWD

7

### Milk Production

# **Dairy Farm Management**



8

















#