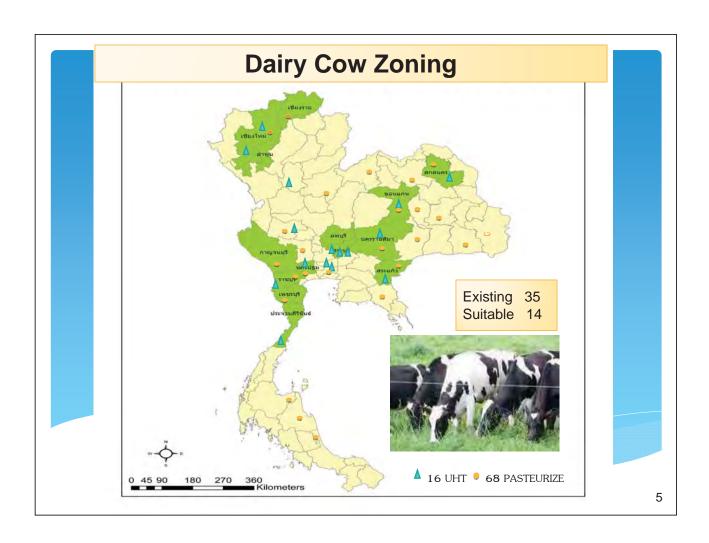

60,626     | 96,660  | 135,242 | 508,831 | 857,219.66                                 | 2,348.55                         |
| 2009            | 19,452 | 218,940        | 59,665     | 99,833  | 129,903 | 508,342 | 882,931.35                                 | 2,418.99                         |
| 2010            | 20,105 | 229,197        | 65,096     | 114,771 | 124,425 | 533,489 | 948,507.25                                 | 2,598.65                         |
| 2011            | 21,446 | 244,854        | 71,869     | 116,816 | 131,868 | 565,408 | 1,022,865.05                               | 2,802.37                         |
| 2012            | 20,815 | 255,011        | 70,153     | 121,106 | 134,604 | 580,874 | 1,118,746.17                               | 3,065.06                         |





# Raw Milk Price

14.30 TWD/kg

16.10 TWD/kg

17.33 TWD/kg

17.21 TWD/kg

18.40 TWD/kg

**Farm Gate Price** 



13.94/15.33/16.17 TWD/kg

16.17/20.07 TWD/kg

20.07/18.40 TWD/kg

18.40/19.00 TWD/kg

19.00/20.07 TWD/kg

Factory Gate Price

Cooperative

1.38-1.47 TWD/kg



1 Baht = 1.115 TWD

7

### Milk Production

# **Dairy Farm Management**



8

















#