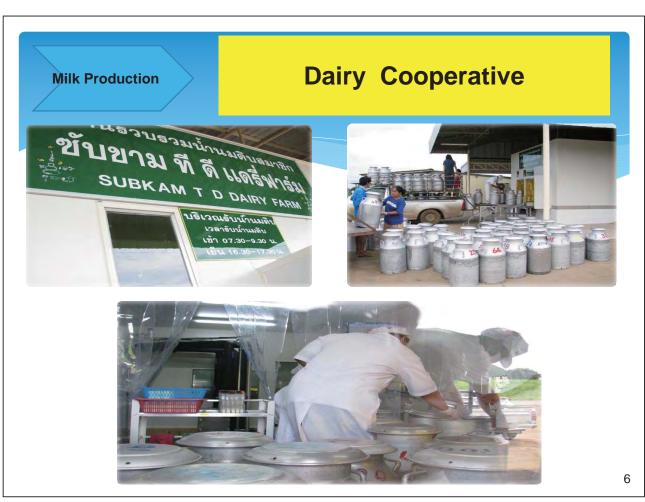

,626     | 96,660  | 135,242 | 508,831 | 857,219.66                                 | 2,348.55                         |
| 2009            | 19,452 | 218,940        | 59,665     | 99,833  | 129,903 | 508,342 | 882,931.35                                 | 2,418.99                         |
| 2010            | 20,105 | 229,197        | 65,096     | 114,771 | 124,425 | 533,489 | 948,507.25                                 | 2,598.65                         |
| 2011            | 21,446 | 244,854        | 71,869     | 116,816 | 131,868 | 565,408 | 1,022,865.05                               | 2,802.37                         |
| 2012            | 20,815 | 255,011        | 70,153     | 121,106 | 134,604 | 580,874 | 1,118,746.17                               | 3,065.06                         |





# Raw Milk Price

14.30 TWD/kg

16.10 TWD/kg

17.33 TWD/kg

17.21 TWD/kg

18.40 TWD/kg

**Farm Gate Price** 



13.94/15.33/16.17 TWD/kg

16.17/20.07 TWD/kg

20.07/18.40 TWD/kg

18.40/19.00 TWD/kg

19.00/20.07 TWD/kg

Factory Gate Price

Cooperative

1.38-1.47 TWD/kg



1 Baht = 1.115 TWD

7

### Milk Production

# **Dairy Farm Management**



8

















#