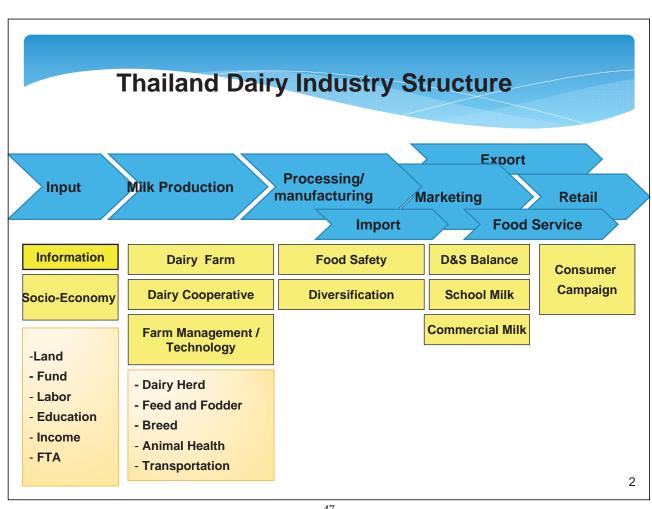

**Input** 

# Dairy Development Under Free Trade Agreement

### **Objective**

To sustain dairy industry under global competition and FTA

## **Implementation**

- 1. Increasing dairy milk consumption
- 2. Enhancement fresh milk product for health food and quality food
- 3. Decreasing dairy farm production cost and dairy milk processing cost
- 4. Balancing of demand and supply of raw milk
- 5. Dairy products exported promotion
- 6. Enhancement of technical cooperation program
- 7. Research and Development on dairy industry
- 8. Enhancement and capacity building for farmers and farmer's organization

3

| Milk Production |        |                | Dairy Farm |         |         |         |                                            |                                  |
|-----------------|