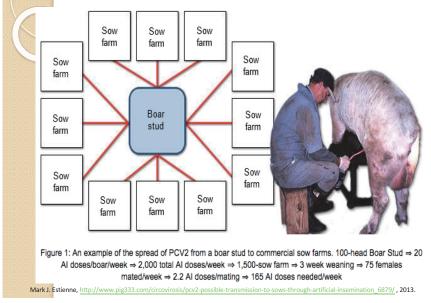

# <u>The advantages of using boar</u> <u>semen from SPF AI station</u>

- > Reduced virus and disease transmission.
- > Good semen quality can provide stable production.
- > Improving efficiency of the breeding herd.
- > Easier genetic gain and rapid improvement.
- > Saving time and money for farmers and the government.
- > Better and safe working environment.