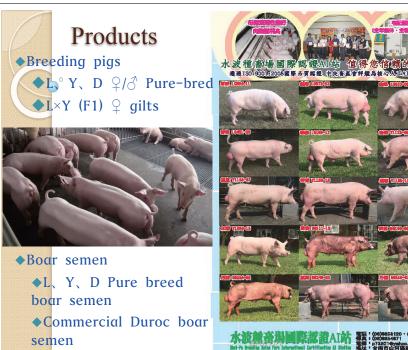

en Quality Management

A stable immunization plan and examination at whole farm basis.

### 2017 Pseudorabies (-) Farm in Taiwan

• Boar semen undergo regular molecular biology examination of microorganism.

- PR, PRRS, PCV2 and bacteria: negative.
- Monthly selection and genotyping of replacement boar and gilts.
  - 100% Stress gene Free(PSS gene free)!!
  - High growth and production performance
  - Good meat quality (HH6) for Duroc and ESR gene (MM, MN) selected for Yorkshire and Landrace.
- Regular On farm test and complete <u>pedigree registration</u>.
- ◆Uniformity vs. Improved Performance

#### 10

() 行政院展案委員會

水淀種認确 参加行政院農業委員會103年 種種場飯姓狂犬病(PR)清除 業務計畫認定符合清淨陽規

**能·成绩優良、以益鼓勵** 

# Improving reproduction performance and Stable growing performance of the slaughter pigs





2017/11/1











| Farm | Breed | Live<br>Weight | Carcass<br>Weight | Avg.<br>Carcass % | Avg. Loin-eye areas (in <sup>2</sup> ) | Lean % |
|------|-------|----------------|-------------------|-------------------|----------------------------------------|--------|
| а    | L.Y.D | 110.9          | 96.9              | 87.4%             | <b>7.5</b> in <sup>2</sup>             | 55.3%  |
| b    | L.Y.D | 104.0          | 90.7              | 87.3%             |                                        | 55.5%  |
| с    | LD    | 102.4          | 89                | 86.9%             |                                        |        |
| d    | LYD   | 110.4          | 95.9              | 86.8%             |                                        |        |
|      |       |                |