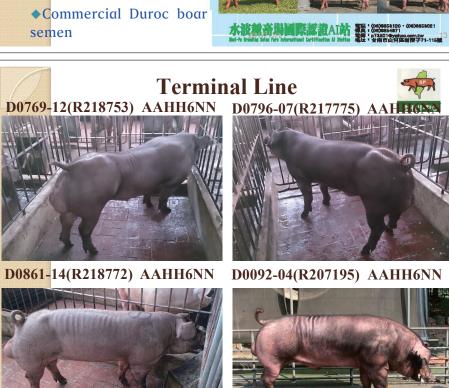

Quality Management

A stable immunization plan and examination at whole farm basis.

### 2017 Pseudorabies (-) Farm in Taiwan

• Boar semen undergo regular molecular biology examination of microorganism.

- PR, PRRS, PCV2 and bacteria: negative.
- Monthly selection and genotyping of replacement boar and gilts.
  - 100% Stress gene Free(PSS gene free)!!
  - High growth and production performance
  - Good meat quality (HH6) for Duroc and ESR gene (MM, MN) selected for Yorkshire and Landrace.
- Regular On farm test and complete <u>pedigree registration</u>.
- ◆Uniformity vs. Improved Performance

#### 10

() 行政院展案委員會

水淀種認确 参加行政院農業委員會103年 種種場飯姓狂犬病(PR)清除 業務計畫認定符合清淨陽規

**能·成绩優良、以益鼓勵** 

# Improving reproduction performance and Stable growing performance of the slaughter pigs





2017/11/1











| Farm | Breed | Live<br>Weight | Carcass<br>Weight | Avg.<br>Carcass % | Avg. Loin-eye areas (in <sup>2</sup> ) | Lean % |
|------|-------|----------------|-------------------|-------------------|----------------------------------------|--------|
| а    | L.Y.D | 110.9          | 96.9              | 87.4%             | <b>7.5</b> in <sup>2</sup>             | 55.3%  |
| b    | L.Y.D | 104.0          | 90.7              | 87.3%             |                                        | 55.5%  |
| с    | LD    | 102.4          | 89                | 86.9%             |                                        |        |
| d    | LYD   | 110.4          | 95.9              | 86.8%             |                                        |        |
|      |       |                |