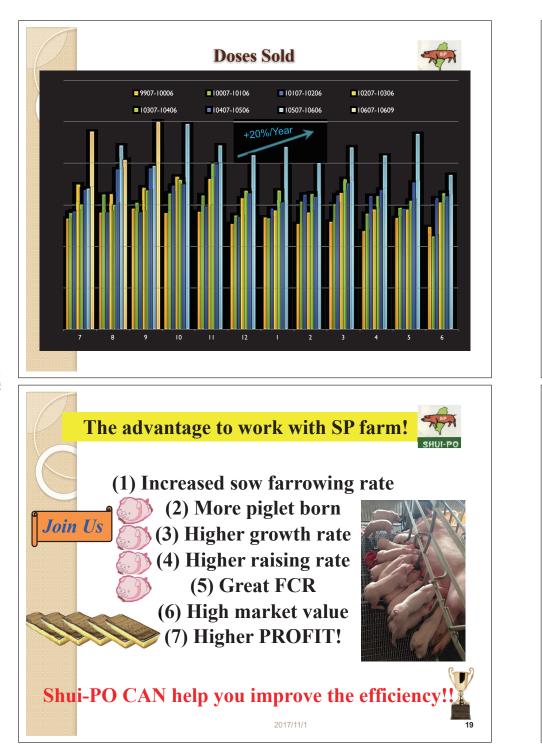

lity Management

A stable immunization plan and examination at whole farm basis.

### 2017 Pseudorabies (-) Farm in Taiwan

• Boar semen undergo regular molecular biology examination of microorganism.

- PR, PRRS, PCV2 and bacteria: negative.
- Monthly selection and genotyping of replacement boar and gilts.
  - 100% Stress gene Free(PSS gene free)!!
  - High growth and production performance
  - Good meat quality (HH6) for Duroc and ESR gene (MM, MN) selected for Yorkshire and Landrace.
- Regular On farm test and complete <u>pedigree registration</u>.
- ◆Uniformity vs. Improved Performance

#### 10

() 行政院展案委員會

水淀種認确 参加行政院農業委員會103年 種種場飯姓狂犬病(PR)清除 業務計畫認定符合清淨陽規

**能·成绩優良、以益鼓勵** 

# Improving reproduction performance and Stable growing performance of the slaughter pigs





2017/11/1











| Farm | Breed | Live<br>Weight | Carcass<br>Weight | Avg.<br>Carcass % | Avg. Loin-eye areas (in <sup>2</sup> ) | Lean % |
|------|-------|----------------|-------------------|-------------------|----------------------------------------|--------|
| а    | L.Y.D | 110.9          | 96.9              | 87.4%             | <b>7.5</b> in <sup>2</sup>             | 55.3%  |
| b    | L.Y.D | 104.0          | 90.7              | 87.3%             |                                        | 55.5%  |
| с    | LD    | 102.4          | 89                | 86.9%             |                                        |        |
| d    | LYD   | 110.4          | 95.9              | 86.8%             |                                        |        |
|      |       |                |