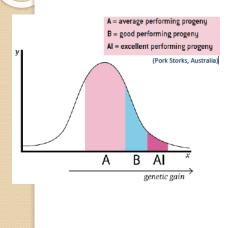

# <u>The advantages of using boar</u> <u>semen from SPF AI station</u>

- > Reduced virus and disease transmission.
- > Good semen quality can provide stable production.
- > Improving efficiency of the breeding herd.
- > Easier genetic gain and rapid improvement.
- > Saving time and money for farmers and the government.
- > Better and safe working environment.