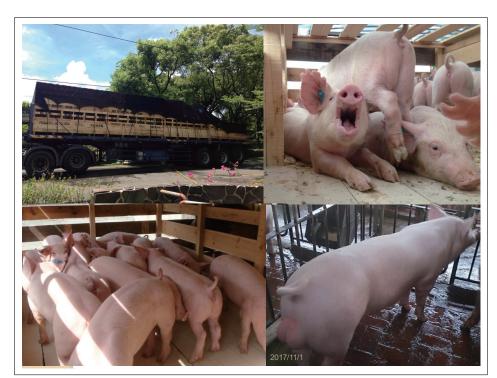

# Farm Overview

- Shui-Po Breeding Swine Farm was established in 1978, additionally founded our AI center in 1998.
- We operate on approximately 4.6 Hectares (11.36 Acres), with surrounding land of approx. 8.0 Hectares (19.76 Acres) intended for landscaping, recreation and leisure.
- Currently we own 550 pure breed sows (275 Landrace, 175 Yorkshire and 110 Duroc) and 150 boars.
- Our pure bred swine breeding/ production management and AI station received <u>ISO9001:2008/CNS12681</u> International Quality Management Standard Certificate (14QMA50968) (2001~2017).

## Export Records

From 1991 to 1997, we exported 2,015 purebred pigs to southeast Asia including **Vietnam**, Philippines, Hong Kong, and Malaysia.

- Note that especially during October, 1996, 524 purebred pigs were exported through a Boeing 747 air cargo to **Vietnam**. After 30+ hours of transportation, all shipment arrived safety without lost. CHIA HSIN COMPANY LIMITED VIETNAM
- > From 2013, we exported pigs to abroad again!
- > 20130630, we exported 116 breed pigs to Hong Kong.
- > 20140215, we exported breed pigs to Vietnam.
- > 20140819, we exported 55 breed pigs to Vietnam.
- > 20150412, 138 breed pigs to Hong Kong.
- 20150614, 122 breed pigs to Hong Kong.
- > 20150717, 73 breed pigs to **Vietnam.**
- > 20151029, 140 breed pigs to Hong Kong.
- > 20160120, 36 breed pigs to Vietnam (DABACO).
- > 20160525, we exported breed pigs to HCM, Vietnam.
- > 20161202, we exported breed pigs to HCM, **Vietnam**.
- 20170615, 140 breed pigs to Hong Kong. 2017/11/1