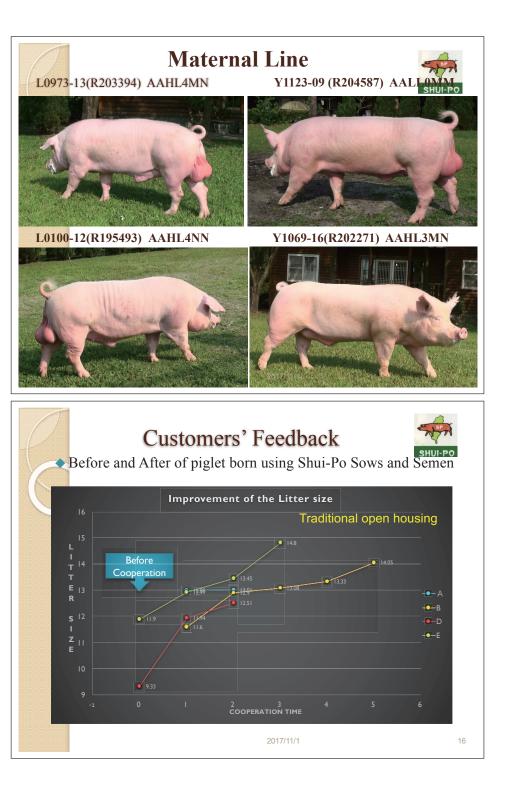

uality Management

A stable immunization plan and examination at whole farm basis.

### 2017 Pseudorabies (-) Farm in Taiwan

• Boar semen undergo regular molecular biology examination of microorganism.

- PR, PRRS, PCV2 and bacteria: negative.
- Monthly selection and genotyping of replacement boar and gilts.
  - 100% Stress gene Free(PSS gene free)!!
  - High growth and production performance
  - Good meat quality (HH6) for Duroc and ESR gene (MM, MN) selected for Yorkshire and Landrace.
- Regular On farm test and complete <u>pedigree registration</u>.
- ◆Uniformity vs. Improved Performance

#### 10

() 行政院展案委員會

水淀種認确 参加行政院農業委員會103年 種種場飯姓狂犬病(PR)清除 業務計畫認定符合清淨陽規

**能·成绩優良、以益鼓勵** 

# Improving reproduction performance and Stable growing performance of the slaughter pigs





2017/11/1











| Farm | Breed | Live<br>Weight | Carcass<br>Weight | Avg.<br>Carcass % | Avg. Loin-eye areas (in <sup>2</sup> ) | Lean % |
|------|-------|----------------|-------------------|-------------------|----------------------------------------|--------|
| а    | L.Y.D | 110.9          | 96.9              | 87.4%             | <b>7.5</b> in <sup>2</sup>             | 55.3%  |
| b    | L.Y.D | 104.0          | 90.7              | 87.3%             |                                        | 55.5%  |
| с    | LD    | 102.4          | 89                | 86.9%             |                                        |        |
| d    | LYD   | 110.4          | 95.9              | 86.8%             |                                        |        |
|      |       |                |