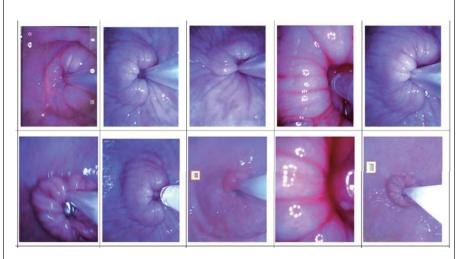

# The vagina and cervix and quality of cervical mucus

### **BEFORE INSEMINATION**

- Check the involution of the cervix and quality of cervical mucus to determine if the female is fit to be inseminated
- Allow timely diagnosis of potential reproductive issues (i.e. metritis)
- Record animal identification and images for tracking or analysis

### **AFTER INSEMINATION**

- Confirm quality of insemination
- Access recorded data and images for monitoring and traceability
- Share data for veterinary diagnostics or technician training