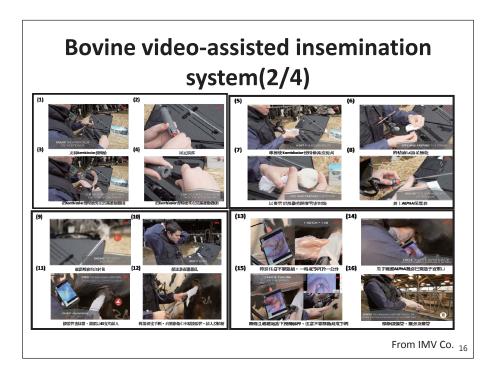

# Bovine video-assisted insemination system(3/4)

1.Clean the animal's vulva by using the same protocol as a standard insemination. 清潔外陰

2.Place B-LUBE gel around the speculum for about 10 cm at its end. 在擴張管末端 10公分左右塗上膠

A. Gently insert the speculum, aligning it parallel to the vagina. 輕輕的將管子插入,與陰道平行進入

3. Part the vulva. Position the end of the speculum against the vulva. Point the camera upward at a 45° angle. 把擴張管末段朝向外除,鏡頭向上45度角

6. Insert the Kombicolor insemination syringe into AlphaVision.

將Kombicolor insem 授精槍插入

From IMV Co.

17