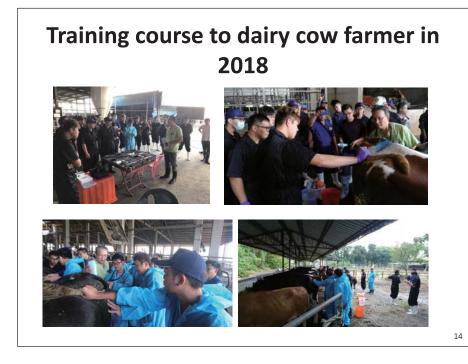

mucus





### **DURING INSEMINATION**

- Facilitate insemination in difficult-to-breed females
- Improve animal well-being by reducing trauma to the reproductive tract
- Reduce technician arm fatigue and animal discomfort by decreasing duration of rectal palpation



9

### **AFTER INSEMINATION**

- Confirm quality of insemination
- Access recorded data and images for monitoring and traceability
- Share data for veterinary diagnostics or technician training





## **INSEMINATION** in dairy farm



T

# Advantages of using video-assisted insemination system

✓ Easy

Lower down the operation difficulty than traditional Al.

✓ Efficiency

Improve pregnancy rate by better selection of females

✓ Comfort

Improve the well-being of the animal and user

√ Knowledge

Make better decisions

1









# Bovine video-assisted insemination system(3/4)

1.Clean the animal's vulva by using the same protocol as a standard insemination. 清潔外陰

2.Place B-LUBE gel around the speculum for about 10 cm at its end. 在擴張管末端 10公分左右塗上膠



A. Gently insert the speculum, aligning it parallel to the vagina. 輕輕的將管子插入,與陰道平行進入





3. Part the vulva. Position the end of the speculum against the vulva. Point the camera upward at a 45° angle. 把擴張管末段朝向外除,鏡頭向上45度角

6. Insert the Kombicolor insemination syringe into AlphaVision.

將Kombicolor insem 授精槍插入



From IMV Co.

17

## Acknowledgement



Dr. Ming-che Wu /Division chief of breeding and genetics division, TLRI,COA

Dairy Research Center (Hsinchu Branch) and Animal production division (Dairy cow) of Taiwan Livestock Research Institute and Dairy farms