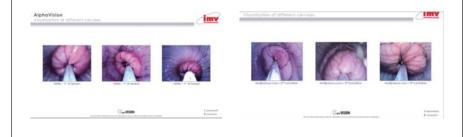

### Introduction

- The most recent technology in cattle artificial insemination.
- AlphaVision is a bovine video-assisted insemination system.
- Developed and manufactured in France by IMV Technologies.
- Before the insemination : check the cervical involution of your cattle or check for the presence of heat mucus.
- During insemination: it makes it easier to locate the cervix rapidly so as to conduct the procedure.
- After insemination: with its built-in application on the vision terminal provided, you can record the coupling of the animals as well as high definition photos of the cervix. The photo library accessible on the terminal also allows you to share the images with your veterinary surgeon to carry out any diagnostic required.

# The vagina and cervix and quality of cervical mucus