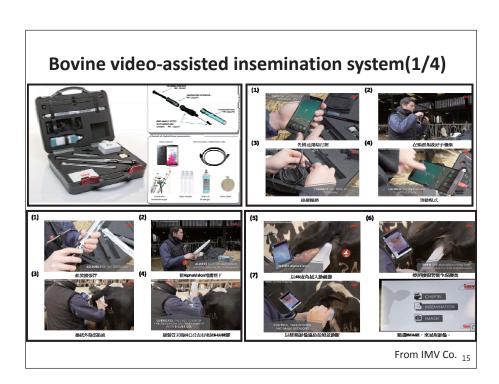

### Introduction

- The most recent technology in cattle artificial insemination.
- AlphaVision is a bovine video-assisted insemination system.
- Developed and manufactured in France by IMV Technologies.
- Before the insemination : check the cervical involution of your cattle or check for the presence of heat mucus.
- During insemination: it makes it easier to locate the cervix rapidly so as to conduct the procedure.
- After insemination: with its built-in application on the vision terminal provided, you can record the coupling of the animals as well as high definition photos of the cervix. The photo library accessible on the terminal also allows you to share the images with your veterinary surgeon to carry out any diagnostic required.

### **BEFORE INSEMINATION**

- Check the involution of the cervix and quality of cervical mucus to determine if the female is fit to be inseminated
- Allow timely diagnosis of potential reproductive issues (i.e. metritis)
- Record animal identification and images for tracking or analysis

### **DURING INSEMINATION**

- Facilitate insemination in difficult-to-breed females
- Improve animal well-being by reducing trauma to the reproductive tract
- Reduce technician arm fatigue and animal discomfort by decreasing duration of rectal palpation

### **AFTER INSEMINATION**

- Confirm quality of insemination
- Access recorded data and images for monitoring and traceability
- Share data for veterinary diagnostics or technician training