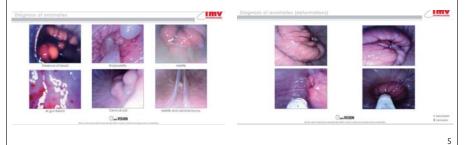

# The vagina and cervix and quality of cervical mucus

### **BEFORE INSEMINATION**

- Check the involution of the cervix and quality of cervical mucus to determine if the female is fit to be inseminated
- Allow timely diagnosis of potential reproductive issues (i.e. metritis)
- Record animal identification and images for tracking or analysis