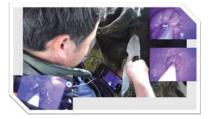

# Bovine video-assisted insemination system(3/4)

1.Clean the animal's vulva by using the same protocol as a standard insemination. 清潔外陰

2.Place B-LUBE gel around the speculum for about 10 cm at its end. 在擴張管末端 10公分左右塗上膠

A. Gently insert the speculum, aligning it parallel to the vagina. 輕輕的將管子插入,與陰道平行進入

3. Part the vulva. Position the end of the speculum against the vulva. Point the camera upward at a 45° angle. 把擴張管末段朝向外除,鏡頭向上45度角