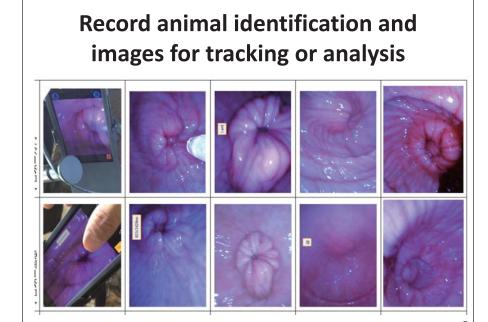

### **BEFORE INSEMINATION**

- Check the involution of the cervix and quality of cervical mucus to determine if the female is fit to be inseminated
- Allow timely diagnosis of potential reproductive issues (i.e. metritis)
- Record animal identification and images for tracking or analysis