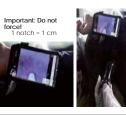

# Bovine video-assisted insemination system(4/4)

7. Push the graduated extension until the insemination sheath appears on the image at the entrance to the cervix. 雙推刻度手柄,直到影像中子宫頭人口處出现技術槍

8. Place the Alpha insemination sheath opposite the entrance to the cervix and insert it into the cervix while continuing to push the graduated extension. 

新授精音接管置於子宮頭內口,推動刻度手柄使其插入子宮頭,特別注意不要強插,一格度等同於一公分

 Check the correct position of the end of the insemination syringe by rectal palpation. If the syringe is still in the cervix, move cervix over the syringe.