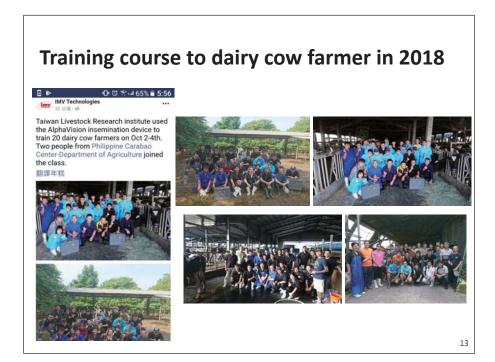

l mucus





### **DURING INSEMINATION**

- Facilitate insemination in difficult-to-breed females
- Improve animal well-being by reducing trauma to the reproductive tract
- Reduce technician arm fatigue and animal discomfort by decreasing duration of rectal palpation



9

### **AFTER INSEMINATION**

- Confirm quality of insemination
- Access recorded data and images for monitoring and traceability
- Share data for veterinary diagnostics or technician training





## **INSEMINATION** in dairy farm



T

# Advantages of using video-assisted insemination system

✓ Easy

Lower down the operation difficulty than traditional Al.

✓ Efficiency

Improve pregnancy rate by better selection of females

✓ Comfort

Improve the well-being of the animal and user

√ Knowledge

Make better decisions

1









# Bovine video-assisted insemination system(3/4)

1.Clean the animal's vulva by using the same protocol as a standard insemination. 清潔外陰

2.Place B-LUBE gel around the speculum for about 10 cm at its end. 在擴張管末端 10公分左右塗上膠



A. Gently insert the speculum, aligning it parallel to the vagina. 輕輕的將管子插入,與陰道平行進入





3. Part the vulva. Position the end of the speculum against the vulva. Point the camera upward at a 45° angle. 把擴張管末段朝向外除,鏡頭向上45度角

6. Insert the Kombicolor insemination syringe into AlphaVision.

將Kombicolor insem 授精槍插入



From IMV Co.

17

## Acknowledgement



Dr. Ming-che Wu /Division chief of breeding and genetics division, TLRI,COA

Dairy Research Center (Hsinchu Branch) and Animal production division (Dairy cow) of Taiwan Livestock Research Institute and Dairy farms