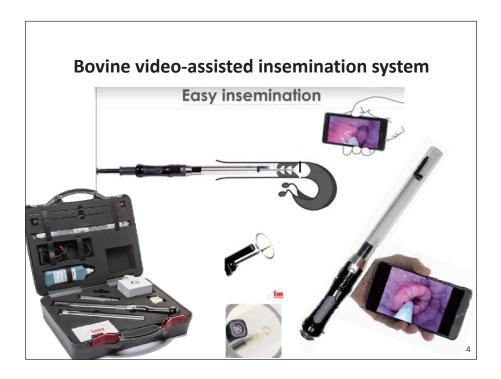

# Background Traditional AI Bovine video-assisted insemination system

### Introduction

- The most recent technology in cattle artificial insemination.
- AlphaVision is a bovine video-assisted insemination system.
- Developed and manufactured in France by IMV Technologies.
- Before the insemination : check the cervical involution of your cattle or check for the presence of heat mucus.
- During insemination: it makes it easier to locate the cervix rapidly so as to conduct the procedure.
- After insemination: with its built-in application on the vision terminal provided, you can record the coupling of the animals as well as high definition photos of the cervix. The photo library accessible on the terminal also allows you to share the images with your veterinary surgeon to carry out any diagnostic required.

# Advantages of using video-assisted insemination system

✓ Easy

Lower down the operation difficulty than traditional Al.

✓ Efficiency

Improve pregnancy rate by better selection of females

✓ Comfort

Improve the well-being of the animal and user