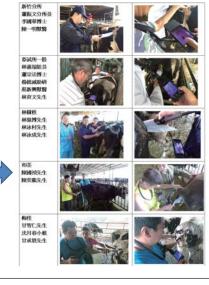

# Bovine video-assisted insemination system(3/4)

1.Clean the animal's vulva by using the same protocol as a standard insemination. 清潔外陰

2.Place B-LUBE gel around the speculum for about 10 cm at its end. 在擴張管末端 10公分左右塗上膠

A. Gently insert the speculum, aligning it parallel to the vagina. 輕輕的將管子插入,與陰道平行進入

3. Part the vulva. Position the end of the speculum against the vulva. Point the camera upward at a 45° angle. 把擴張管末段朝向外除,鏡頭向上45度角

6. Insert the Kombicolor insemination syringe into AlphaVision.

將Kombicolor insem 授精槍插入

From IMV Co.

17

# Bovine video-assisted insemination system(4/4)

7. Push the graduated extension until the insemination sheath appears on the image at the entrance to the cervix. 雙推刻度手柄,直到影像中子宫頭人口處出现技術槍

8. Place the Alpha insemination sheath opposite the entrance to the cervix and insert it into the cervix while continuing to push the graduated extension. 

新授精音接管置於子宮頭內口,推動刻度手柄使其插入子宮頭,特別注意不要強插,一格度等同於一公分

 Check the correct position of the end of the insemination syringe by rectal palpation. If the syringe is still in the cervix, move cervix over the syringe.

, 以直腸觸診方式確認授精槍末端已通過子噌幾達 正確授精位置,如還在子宮頸內則繼續深入 10. Inseminate by gently pressing the rod until it stops and be careful not to move the graduated extension. 輕輕 按下授精棒桿,注意不要移動刻度手柄

11. After fully emptying the straw, remove AlphaVision. 在完全注精完 單後取出 AlphaVision

12. Check the entrance of the cervix to ensure that no se- men flows back.檢查 外陰確定沒有精液倒流

From IMV Co. 18