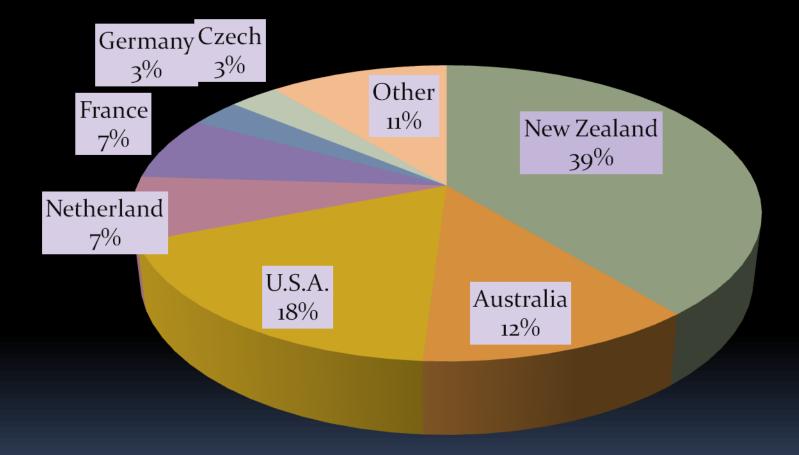

------|-------------------------|--|--|
|   | Year | Imported     | Exported | Trade                   |  |  |
| L |      | values       | values   | Balance                 |  |  |
|   | 2005 | 339.089      | 124.287  | -214.802                |  |  |
|   | 2006 | 343.092      | 108.731  | -234.361<br>-333.008    |  |  |
| L | 2007 | 464.071      | 131.062  |                         |  |  |
|   | 2008 | 536.463      | 134.910  | -401.553                |  |  |
|   | 2009 | 270.943      | 127.492  | -143.451                |  |  |
|   | 2010 | 457.645      | 139.720  | -317.925                |  |  |
|   | 2011 | 2011 558.151 |          | -396.697                |  |  |
|   | 2012 | 616.515      | 139.330  | -477.185                |  |  |

# On 2010, Thailand imported dairy product from



# Main Imported Dairy Product

Quantity : ton

| Dairy Product       | 2007   | 2008   | 2009   | 2010   |
|---------------------|--------|--------|--------|--------|
| Skimmed Milk Powder | 56,940 | 60,666 | 50,117 | 59,357 |
| Whole Milk Powder   | 24,450 | 17,442 | 16,577 | 26,529 |
| Whey                | 24,802 | 19,311 | 15,821 | 26,534 |

# **Main Exported dairy Product**

#### **Quantity : ton**

| Dairy Product                                                 | 2008   | 2009   | 2010   |
|---------------------------------------------------------------|--------|--------|--------|
| 1. Condensed Milk                                             | 5,045  | 4,008  | 3,672  |
| 2. Sweetened Condensed Milk                                   | 24,128 | 22,319 | 16,998 |
| 3. Milk and crea