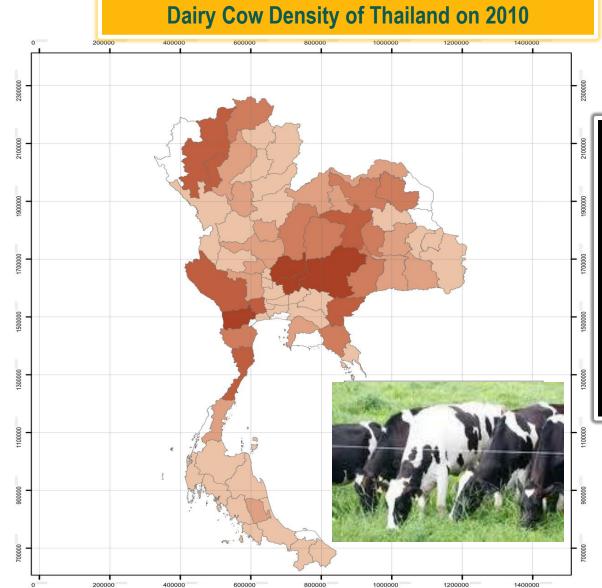

Source : DLD

 Mighly Density Area 4 Province
 Saraburi 17.85 %
 Nakornratchasima 17.20 %
 Lopburi 11.17 %
 Ratchaburi 10.03 %