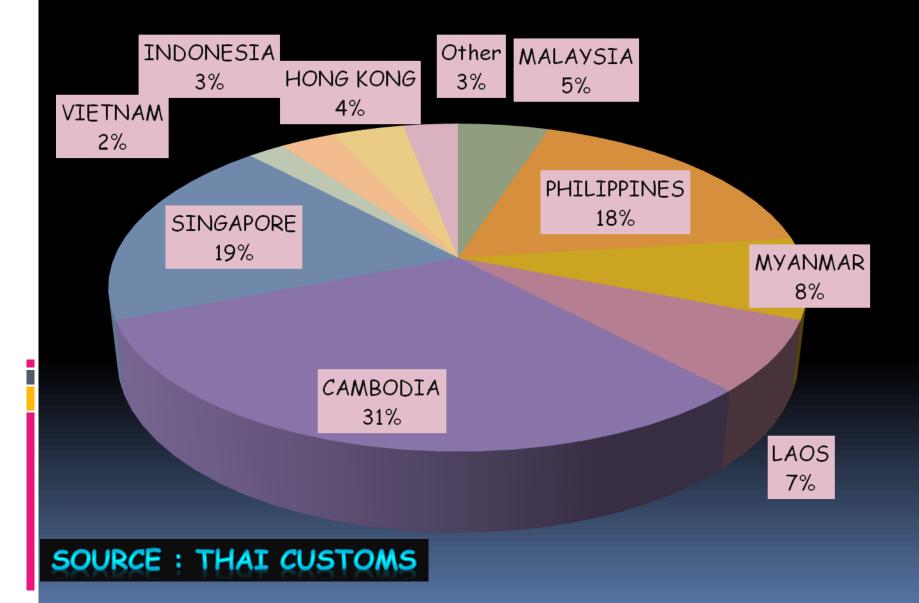

----|--------|--------|--------|--------|
| Skimmed Milk Powder | 56,940 | 60,666 | 50,117 | 59,357 |
| Whole Milk Powder   | 24,450 | 17,442 | 16,577 | 26,529 |
| Whey                | 24,802 | 19,311 | 15,821 | 26,534 |

# **Main Exported dairy Product**

#### **Quantity : ton**

| Dairy Product                                                 | 2008   | 2009   | 2010   |
|---------------------------------------------------------------|--------|--------|--------|
| 1. Condensed Milk                                             | 5,045  | 4,008  | 3,672  |
| 2. Sweetened Condensed Milk                                   | 24,128 | 22,319 | 16,998 |
| 3. Milk and cream not<br>concentrated<br>(fat content 1- 6 %) | 23,941 | 18,978 | 14,663 |

# On 2010, Thailand exported dairy products to...



#### **ORGANIZATION CHART**



#### **Process of Raw Milk Quality Control by Department of Livestock Development 2012**



# 1. Genetic Improvement



#### **Issues and Problem**

- Purebred HF resulting in problem of Low conception rate and short Lactation Period.
- Milk production < 4,000 kg/hd/lac</p>

#### **Current approaches for solutions**

- Used upgrading natives cows with purebred HF ( use AI )
- DLD has produced crossbreed Tropical HF contain 82.5 – 93.75 % HF

# 2. Research and extension of livestock





#### **Issues and Problem**

Some technology is not suitable for them or requires high capital investment incurring in high cost of production.

#### **Current approaches for solutions**

Has introduced demonstrated farm model for technology transfer to encourage farmers ' p