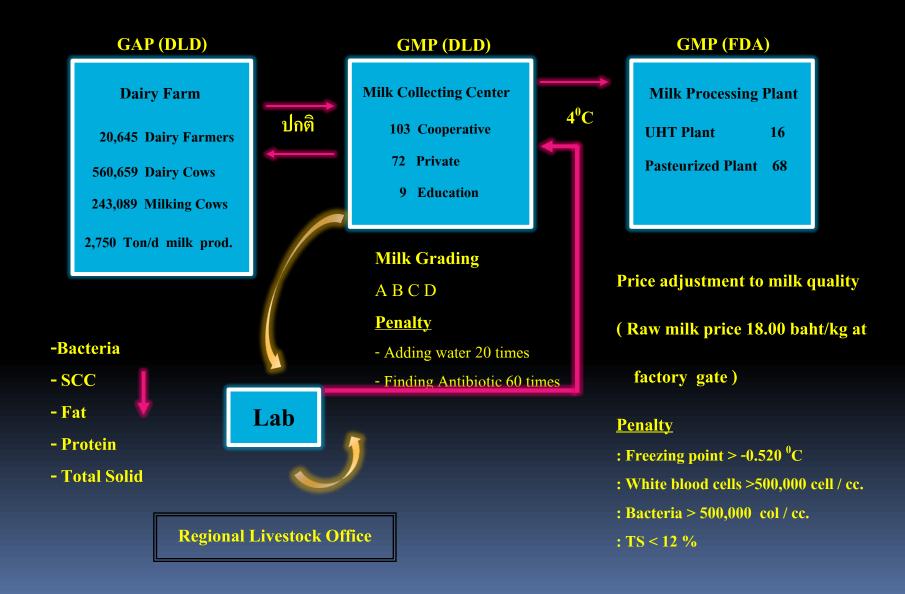

#### **Process of Raw Milk Quality Control by Department of Livestock Development 2012**