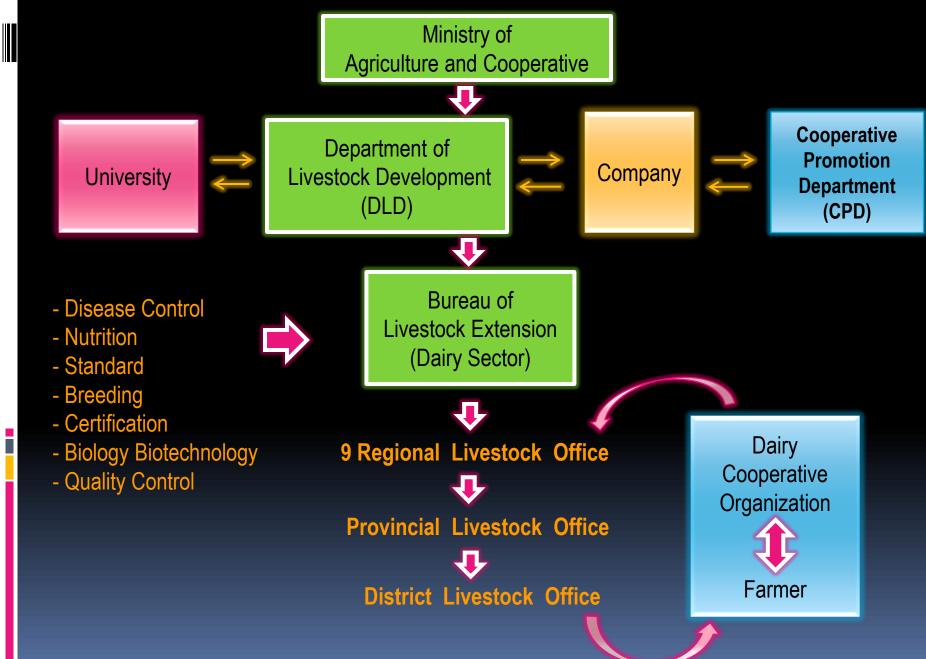

|--------|
| Skimmed Milk Powder | 56,940 | 60,666 | 50,117 | 59,357 |
| Whole Milk Powder   | 24,450 | 17,442 | 16,577 | 26,529 |
| Whey                | 24,802 | 19,311 | 15,821 | 26,534 |

# **Main Exported dairy Product**

#### **Quantity : ton**

| Dairy Product                                                 | 2008   | 2009   | 2010   |
|---------------------------------------------------------------|--------|--------|--------|
| 1. Condensed Milk                                             | 5,045  | 4,008  | 3,672  |
| 2. Sweetened Condensed Milk                                   | 24,128 | 22,319 | 16,998 |
| 3. Milk and cream not<br>concentrated<br>(fat content 1- 6 %) | 23,941 | 18,978 | 14,663 |

# On 2010, Thailand exported dairy products to...



#### **ORGANIZATION CHART**



#### **Process of Raw Milk Quality Control by Department of Livestock Development 2012**



# 1. Genetic Improvement



#### **Issues and Problem**

- Purebred HF resulting in problem of Low conception rate and short Lactation Period.
- Milk production < 4,000 kg/hd/lac</p>

#### **Current approaches for solutions**

- Used upgrading natives cows with purebred HF ( use AI )
- DLD has produced crossbreed Tropical HF contain 82.5 – 93.75 % HF

# 2. Research and extension of livestock





#### **Issues and Problem**

Some technology is not suitable for them or requires high capital investment incurring in high cost of production.

#### **Current approaches for solutions**

Has introduced demonstrated farm model for technology transfer to encourage farmers ' participation for new technology