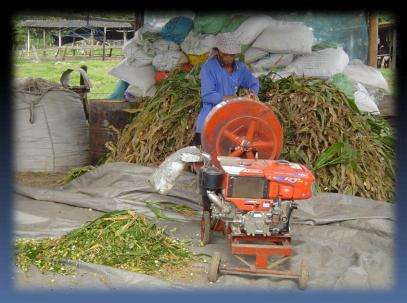

# 5. Utilization of local resources as feed

Soybean meal + Waste beer + Cassava

#### **Issues and Problem**

In dry season, it lacks of pasture. Most of farmers use rice straw to feed cattle

#### **Current approaches for solutions**

 Contract farming for raw material feed from nearby factories such as : pineapple shell, corn stem, cassava shell and palm cake
 Silage to preserve feed